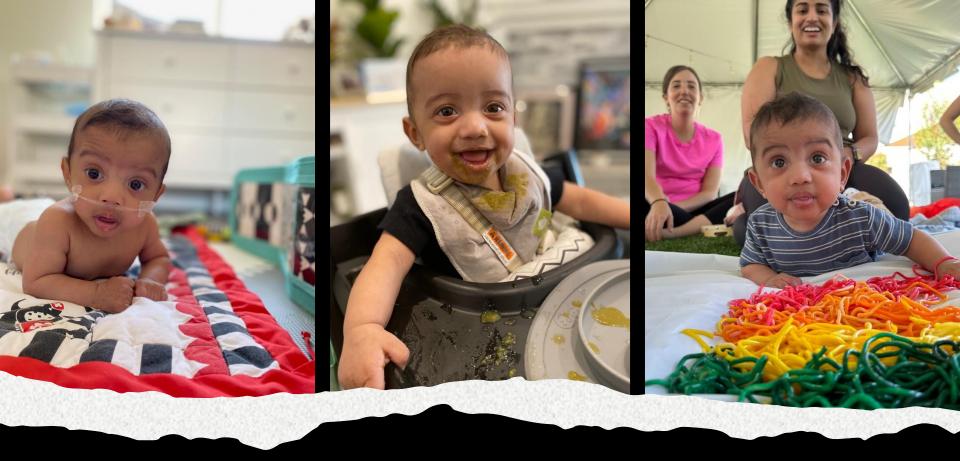

## CDI's Hospital to Home Bridge Program

### Free services include:

Developmental Screenings & Consultations

- Parent Support
- Lactation Support
- Postnatal Recovery
- Baby & Me Classes

Support in linking to Regional Center and Health Insurance

Provided by Child Development Specialists and Occupational Therapists to give you and your baby the best start after graduating from the NICU. *\*services available In-person and online* 

**Referred to CDI at 5 months** (1 month 24 days adjusted) Currently Services: OT, CDS, PT, Sensory Learners Group, CALM Baby and Me group, Infant Massage Mental Health Support for Families