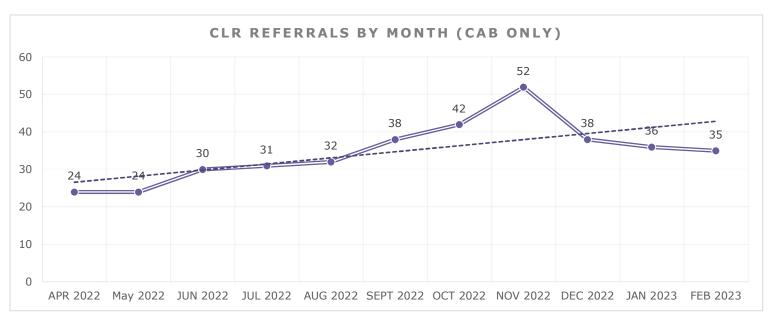

## LONGITUDINAL CLR REFERRAL REPORT – CAB CBOs









Change Over Time in Proportion of Referrals to CAB Members by Service Domain





## AVERAGE CAB REFERRAL ACKNOWLEDGEMENT TIMES IN WORKDAYS BY SERVICE DOMAIN (April 2022 – January 2023)

| Service Domain                        | Average Workdays to Acknowledge Referrals | Total Referrals in<br>Service Domain | Shortest Referral Acknowledgement in Service Domain (Workdays) | Longest Referral<br>Acknowledgement<br>in Service Domain<br>(Workdays) |
|---------------------------------------|-------------------------------------------|--------------------------------------|----------------------------------------------------------------|------------------------------------------------------------------------|
| EMPLOYMENT SERVICES AND SUPPORT       | 1.0