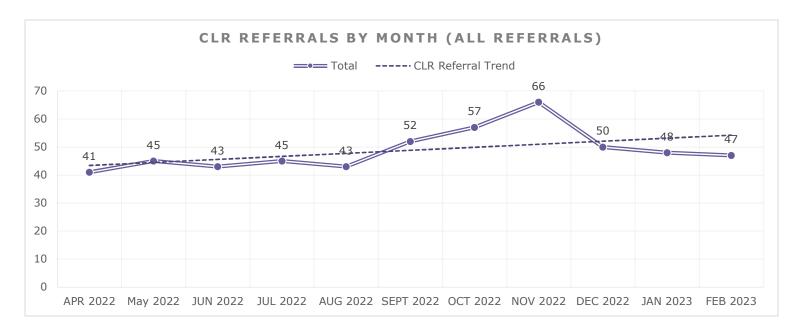

## LONGITUDINAL CLR REFERRAL REPORT – CAB CBOs









Change Over Time in Proportion of Referrals to CAB Members by Service Domain





## AVERAGE CAB REFERRAL ACKNOWLEDGEMENT TIMES IN WORKDAYS BY SERVICE DOMAIN (April 2022 – January 2023)

| Service Domain                        | Average Workdays to Acknowledge Referrals | Total Referrals in<br>Service Domain | Shortest Referral Acknowledgement in Service Domain (Workdays) | Longest Referral<br>Acknowledgement<br>in Service Domain<br>(Workdays) |
|---------------------------------------|-------------------------------------------|--------------------------------------|----------------------------------------------------------------|------------------------------------------------------------------------|
| EMPLOYMENT SERVICES AND SUPPORT       | 1.0