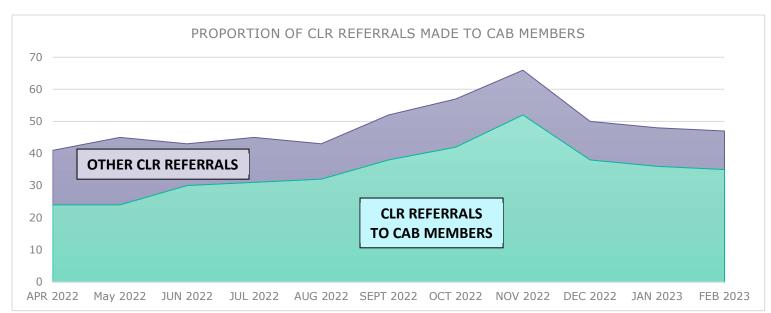

## LONGITUDINAL CLR REFERRAL REPORT – CAB CBOs

Change Over Time in Proportion of Referrals to CAB Members by Service Domain