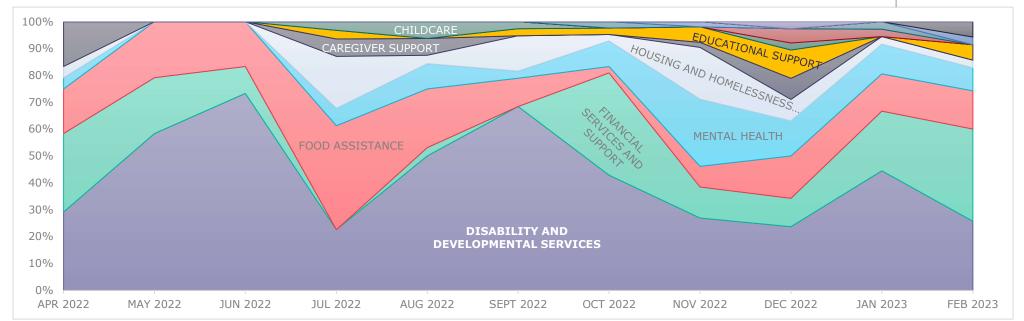

## LONGITUDINAL CLR REFERRAL REPORT – CAB CBOs

Change Over Time in Proportion of Referrals to CAB Members by Service Domain