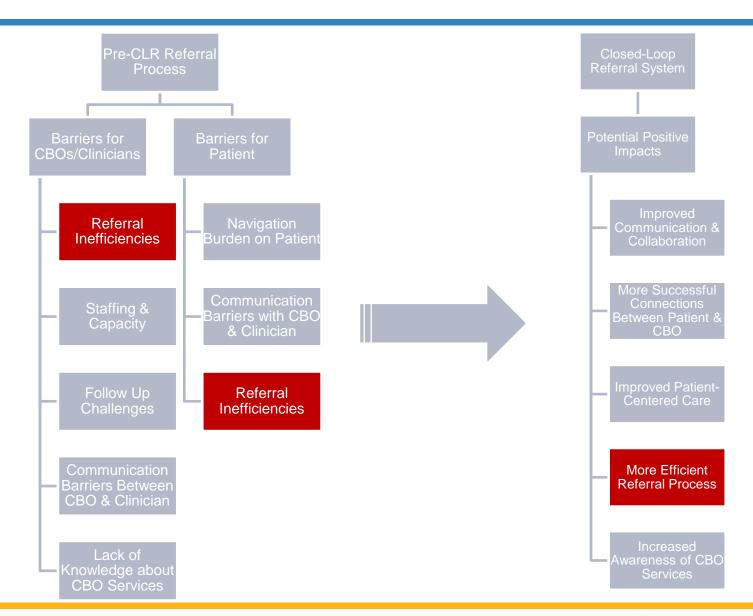

#### **Pre-CLR Referral Process:**

### Barriers for CBOs/Clinicians

### Barriers for Patient/Families

Navigation Burden on Patient/Family

Communication
Barriers with CBO &
Clinician

Referral Inefficiencies

## **Closed-Loop Referral Process:**

# Potential Positive Impacts

Improved Communication & Collaboration

More Successful Connections Between Patient & CBO

Improved Patient Centered Care

More Efficient Referral Process

Increased Awareness of CBO Services