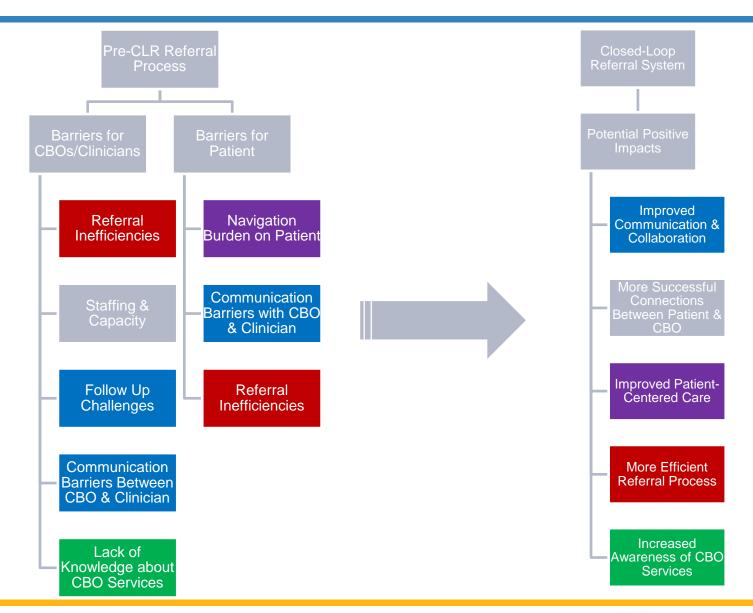

#### **Pre-CLR Referral Process:**

### Barriers for CBOs/Clinicians

### Barriers for Patient/Families

Navigation Burden on Patient/Family

Communication
Barriers with CBO &
Clinician

Referral Inefficiencies

## **Closed-Loop Referral Process:**

# Potential Positive Impacts

Improved Communication & Collaboration

More Successful Connections Between Patient & CBO

Improved Patient Centered Care

More Efficient Referral Process

Increased Awareness of CBO Services