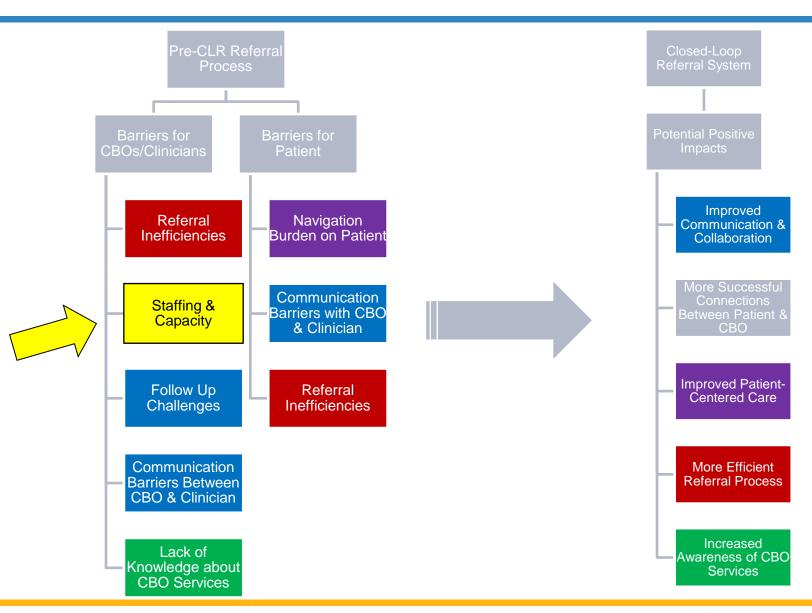

#### **Pre-CLR Referral Process:**

### Barriers for CBOs/Clinicians

### Barriers for Patient/Families

Navigation Burden on Patient/Family

Communication
Barriers with CBO &
Clinician

Referral Inefficiencies

## **Closed-Loop Referral Process:**

# Potential Positive Impacts

Improved Communication & Collaboration

More Successful Connections Between Patient & CBO

Improved Patient Centered Care

More Efficient Referral Process

Increased Awareness of CBO Services