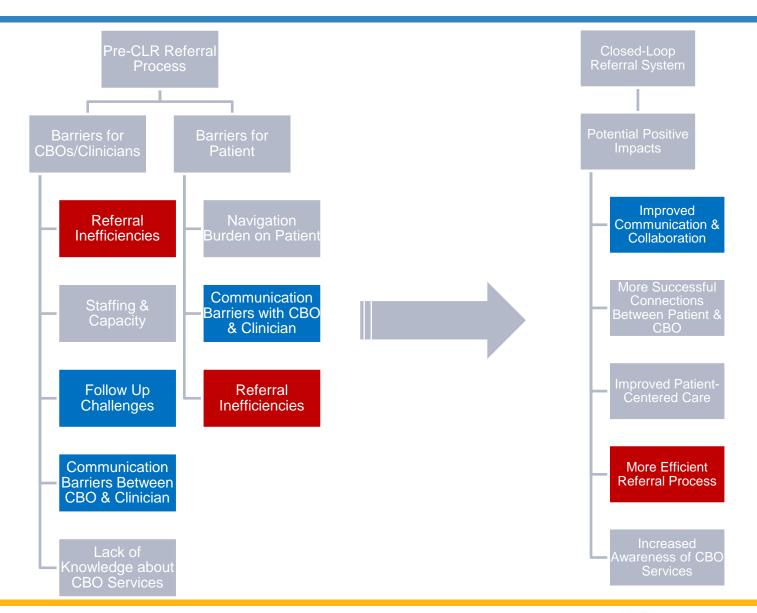

#### **Pre-CLR Referral Process:**

### Barriers for CBOs/Clinicians

### Barriers for Patient/Families

Navigation Burden on Patient/Family

Communication
Barriers with CBO &
Clinician

Referral Inefficiencies

## **Closed-Loop Referral Process:**

# Potential Positive Impacts

Improved Communication & Collaboration

More Successful Connections Between Patient & CBO

Improved Patient Centered Care

More Efficient Referral Process

Increased Awareness of CBO Services