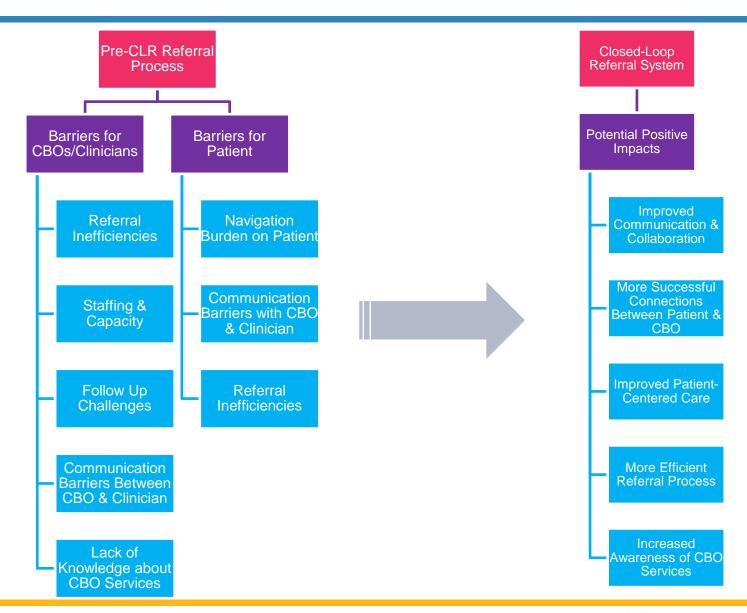

#### **Pre-CLR Referral Process:**

### Barriers for CBOs/Clinicians

### Barriers for Patient/Families

Navigation Burden on Patient/Family

Communication
Barriers with CBO &
Clinician

Referral Inefficiencies

## **Closed-Loop Referral Process:**

# Potential Positive Impacts

Improved Communication & Collaboration

More Successful Connections Between Patient & CBO

Improved Patient Centered Care

More Efficient Referral Process

Increased Awareness of CBO Services