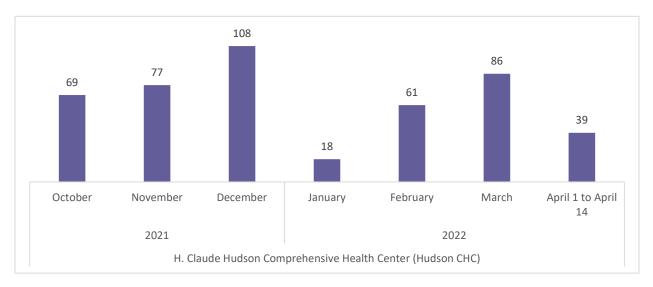

# Referrals Made from CLR-Trained DHS Clinics (TO ALL CBO TYPES) – Date Range = October 1, 2021 – April 14, 2022

ACEs LA

Referrals Made from CLR-Trained DHS Clinics (to CLR CBOs) – Date Range = October 1, 2021 – April 14, 2022