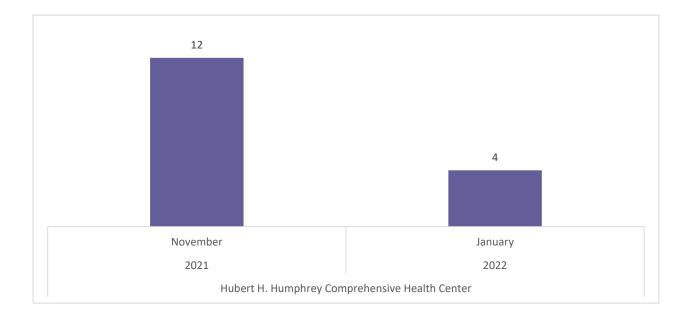

## Clinic CLR Training Dates

| FACILITY           | SUB-LOCATION (IF ANY)   | CLR TRAINING DATE |
|--------------------|-------------------------|-------------------|
| Hudson CHC         | N/A                     | Feb. 8, 2022      |
| High Desert RHC    | N/A                     | Feb 15, 2022      |
| Harbor-UCLA MC     | Harbor Pediatric Clinic | Feb 22, 2022      |
| Olive View-UCLA MC | Olive View HUB Clinic   | Feb 23, 2022      |
| H.H. Humphrey CHC  | N/A                     | Mar 15, 2022      |