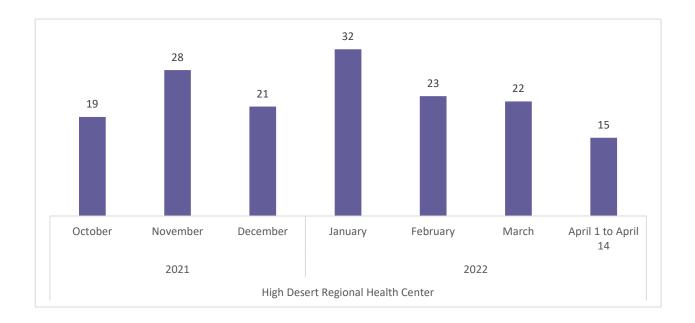

# Referrals Made from CLR-Trained DHS Clinics (TO ALL CBO TYPES) – Date Range = October 1, 2021 – April 14, 2022

ACEs LA

Referrals Made from CLR-Trained DHS Clinics (to CLR CBOs) – Date Range = October 1, 2021 – April 14, 2022