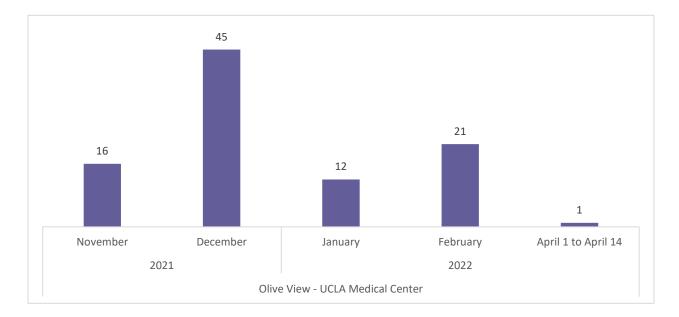

## Clinic CLR Training Dates

| FACILITY           | SUB-LOCATION (IF ANY)   | CLR TRAINING DATE |
|--------------------|-------------------------|-------------------|
| Hudson CHC         | N/A                     | Feb. 8, 2022      |
| High Desert RHC    | N/A                     | Feb 15, 2022      |
| Harbor-UCLA MC     | Harbor Pediatric Clinic | Feb 22, 2022      |
| Olive View-UCLA MC | Olive View HUB Clinic   | Feb 23, 2022      |
| H.H. Humphrey CHC  | N/A                     | Mar 15, 2022      |