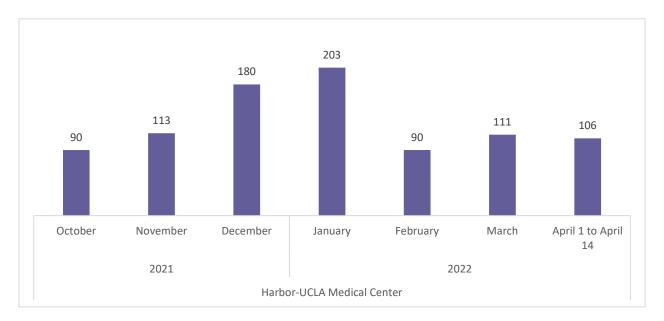

# Referrals Made from CLR-Trained DHS Clinics (TO ALL CBO TYPES) – Date Range = October 1, 2021 – April 14, 2022

ACEs LA

Referrals Made from CLR-Trained DHS Clinics (to CLR CBOs) – Date Range = October 1, 2021 – April 14, 2022