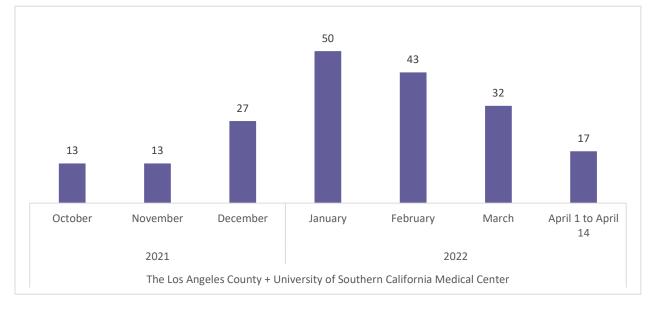

| СВО                      | Month-Year                  | Clinic          | Referrals<br>Made |
|--------------------------|-----------------------------|-----------------|-------------------|
| The Karsh Center<br>(15) | October 2021                | Hudson CHC      | 1                 |
|                          | October 2021                | Harbor-UCLA MC  | 1                 |
|                          | October 2021                | LAC+USC         | 1                 |
|                          | November 2021               | High Desert RHC | 1                 |
|                          | November 2021               | LAC+USC         | 1                 |
|                          | December 2021               | LAC+USC         | 1                 |
|                          | January 2022                | LAC+USC         | 2                 |
|                          | February 2022               | LAC+USC         | 4                 |
|                          | April 1 to April<br>14 2022 | Harbor-UCLA MC  | 1                 |
|                          | April 1 to April<br>14 2022 | LAC+USC         | 2                 |